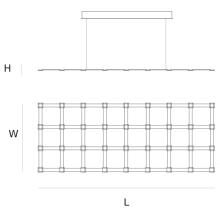

## **Product data sheet**

Date: April 9th 2024





# FRAME SUSPENSION by Jan

#### Pauwels

Strong & characteristic light frame. LED circuit boards and tiny metal rods are the only two basic elements of this light fixture. They give the fixture its structure and shape. The square circuit boards have leds on both sides. 2/3 of the light goes down and 1/3 goes up



#### **DIMENSIONS**

111 cm 43.7 inch 1.5 cm 0.6 inch W 43.5 cm 17.1 inch

#### CANOPY

60 cm 23.6 inch 6 cm 2.4 inch 16 cm 6.3 inch

## CABLELENGTH

Up to 200 cm 78 inch

36 x led. 12V/1.2W. 2800K, 2160LM

INCLUDED

Yes

KG KG 122x55x13cm FINISH

Nickel

Blackbrass

TYPE.NR 14-2500 14-2500-2

14-2500-4

TYPE Suspension

**STANDARD** 

Dim unit with remote control (other dimming options on request). OPTIONAL

TRANSFORMER/DRIVER SCPower KVF-12060-TDW

DIMMING leading and trailing edge

UL no CLASSIFICATION IP20 yes

**ENERGY LABEL** 

### Quasar Holland BV®

Burgstraat 2 4283GG Giessen The Netherlands T. + 31 - (0)183 - 447887 info@quasar.nl www.quasar.nl