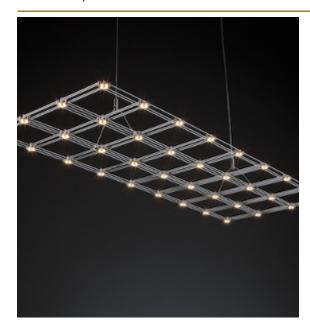

#### Pauwels

Strong & characteristic light frame. LED circuit boards and tiny metal rods are the only two basic elements of this light fixture. They give the fixture its structure and shape. The square circuit boards have leds on both sides. 2/3 of the light goes down and 1/3 goes up

#### **DIMENSIONS**

111 cm 43.7 inch 1.5 cm 0.6 inch W 43.5 cm 17.1 inch